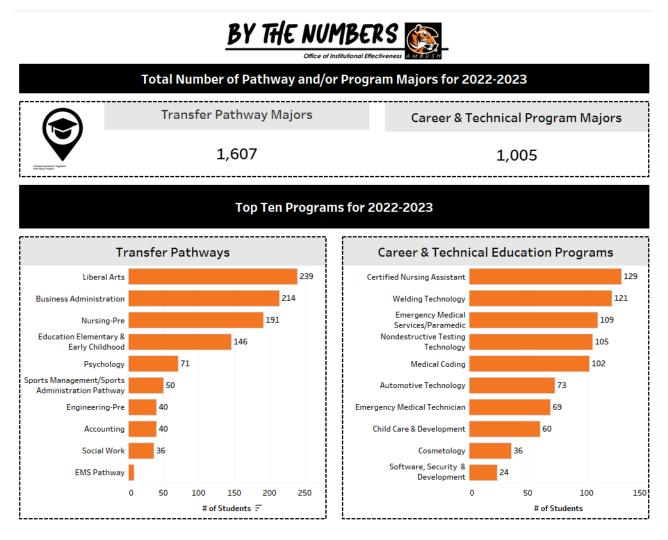

## **Cowley College Offers a Wide Variety of Academic Program Choices**

With over 45 transfer pathways and 27 career and technical education (CTE) programs to choose from, Cowley College offers a wide variety of options for students to select as their major of study.

1,607 students selected a transfer pathway while 1,005 students selected a CTE program major during the 2022-2023 academic year. The charts below show the unduplicated headcounts for the top ten transfer pathway and CTE program majors.

The information in the graphics below reflects data reported to the Kansas Board of Regents (KBOR) as part of an annual data collection.

Join the Tiger Ambush! Working to use information to create quality for employees and students. For more details, visit the Office of Institutional Effectiveness webpage to read the corresponding, expanded report.